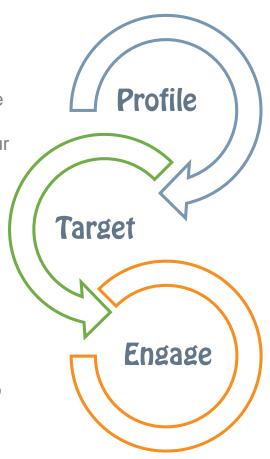

## STRAIGHTFORWARD APPROACH TO EMPLOYEE ENGAGEMENT

#### Data Intelligence

Utilizing clinical expertise and other valuable data sources to **PROFILE** your population and each individual

## **Engagement Solutions**

**ENGAGE** individuals in a personal, effective way to educate, encourage and support change in health behavior

#### **Wellness Strategies**

**TARGET** health conditions, gaps, health actions specific to your population and each individual