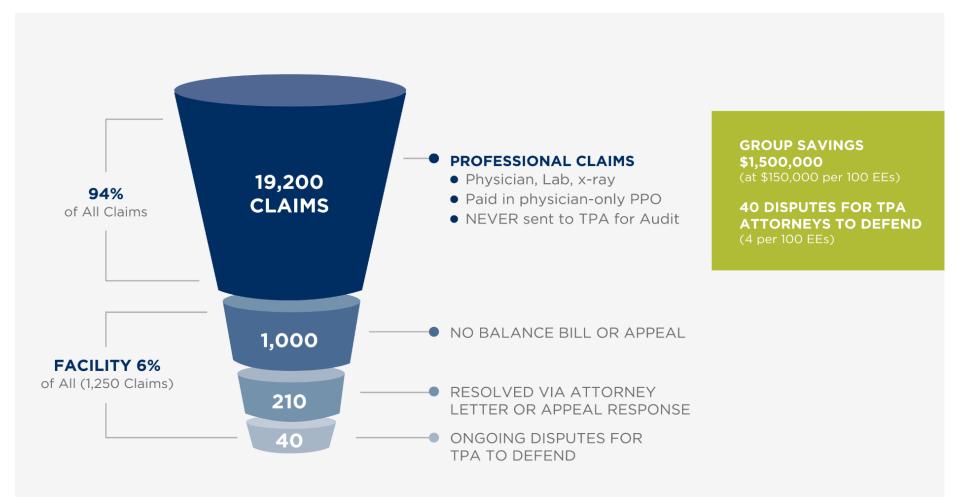

| Pack of 50 for \$4.90    |
| Diabetes Test Strip     | \$18.00 Each          | Box of 50 for \$27.00    |

# WHY REFERENCE-BASED REIMBURSEMENT? FACILITY CHARGE EXAMPLE

This is a "CT Scan without contrast" at a major system hospital:

Billed: \$3,037 Approximately 14.5 times Medicare

• Medicare: \$175

• Cost: \$45

RBR: \$210 Including Reasonable Profit Margin

National Average: \$1,674 National Average for CT Scan

#### PARADIGM SHIFT FROM THE NORM

#### Traditional PPO Approach



3<sup>rd</sup> party agreement between an insurance company/PPO network and health care provider

#### RBR Approach



- Eliminates middleman
- Allows you to have a direct dea that benefits you

#### **HOW DOES IT WORK?**



#### WHAT IS THE PROCESS?



# REFERENCE-BASED REIMBURSEMENT CASE STUDY EXAMPLE



# DIFFERENT TRACK – LOWER AND FLATTER TREND



**YEAR** 

#### Q&A

- Thank you very much for the opportunity to present at the 2016 ICCMHC Conference
- Please let us know if you should have any further questions or concerns with anything we discussed this morning

Eric Dreyfus – Senior Advisor (317) 806-5146

Office:

edreyfus@apexbg.com

Bill Sylvester – Advisor (317) 806-5138

Office:

bsylvester@apexbg.com