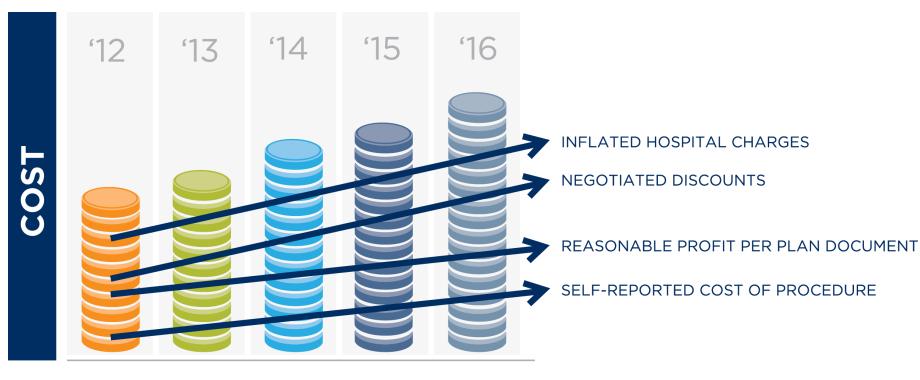

Strip     | \$18.00 Each          | Box of 50 for \$27.00    |

# WHY REFERENCE-BASED REIMBURSEMENT? FACILITY CHARGE EXAMPLE

This is a "CT Scan without contrast" at a major system hospital:

Billed: \$3,037 Approximately 14.5 times Medicare

• Medicare: \$175

• Cost: \$45

RBR: \$210 Including Reasonable Profit Margin

National Average: \$1,674 National Average for CT Scan

#### PARADIGM SHIFT FROM THE NORM

#### Traditional PPO Approach



3<sup>rd</sup> party agreement between an insurance company/PPO network and health care provider

#### RBR Approach



- Eliminates middleman
- Allows you to have a direct dea that benefits you

#### **HOW DOES IT WORK?**



#### WHAT IS THE PROCESS?



# REFERENCE-BASED REIMBURSEMENT CASE STUDY EXAMPLE



# DIFFERENT TRACK – LOWER AND FLATTER TREND



**YEAR** 

#### Q&A

- Thank you very much for the opportunity to present at the 2016 ICCMHC Conference
- Please let us know if you should have any further questions or concerns with anything we discussed this morning

Eric Dreyfus – Senior Advisor (317) 806-5146

Office:

edreyfus@apexbg.com

Bill Sylvester – Advisor (317) 806-5138

Office:

bsylvester@apexbg.com