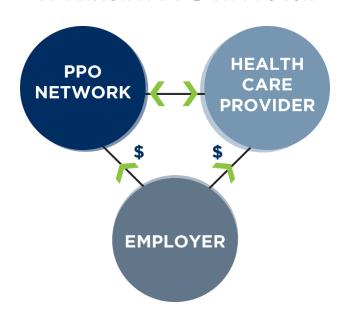

#### Traditional PPO Approach

3<sup>rd</sup> party agreement between an insurance company/PPO network and health care provider