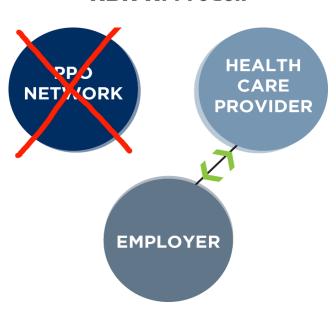

#### RBR Approach

- Eliminates middleman
- Allows you to have a direct dea that benefits you