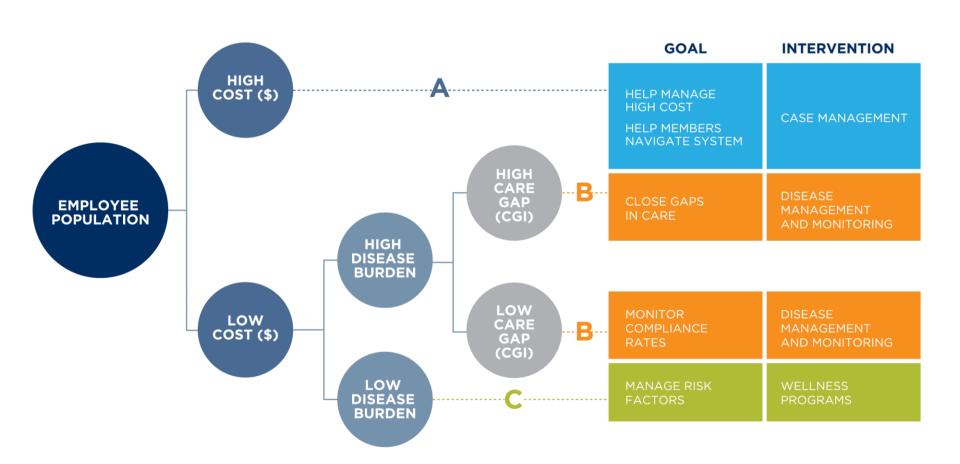

#### MANAGING YOUR RISK POOL

## PREDICTIVE MODELING THROUGH ANALYTICS

- How would you like to know who your potential high costs claimants could be in the next 12-24 months?
- Risk scoring of all members of a population from the lowest to the highest (regardless of health claims)
- Enables employers and health plans to take a proactive action and contain/reduce their risk as well as their costs