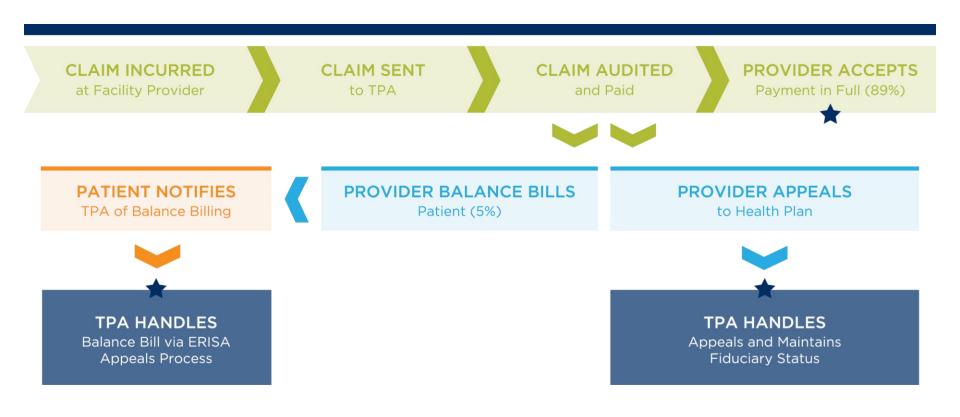

.49 |
| Gauze Pads              | \$77.00 a Box         | Pack of 50 for \$4.90    |
| Diabetes Test Strip     | \$18.00 Each          | Box of 50 for \$27.00    |

# WHY REFERENCE-BASED REIMBURSEMENT? FACILITY CHARGE EXAMPLE

This is a "CT Scan without contrast" at a major system hospital:

Billed: \$3,037 Approximately 14.5 times Medicare

• Medicare: \$175

• Cost: \$45

RBR: \$210 Including Reasonable Profit Margin

National Average: \$1,674 National Average for CT Scan

#### PARADIGM SHIFT FROM THE NORM

#### Traditional PPO Approach



3<sup>rd</sup> party agreement between an insurance company/PPO network and health care provider

#### RBR Approach



- Eliminates middleman
- Allows you to have a direct dea that benefits you

#### **HOW DOES IT WORK?**



#### WHAT IS THE PROCESS?



# REFERENCE-BASED REIMBURSEMENT CASE STUDY EXAMPLE



# DIFFERENT TRACK – LOWER AND FLATTER TREND



**YEAR** 

#### Q&A

- Thank you very much for the opportunity to present at the 2016 ICCMHC Conference
- Please let us know if you should have any further questions or concerns with anything we discussed this morning

Eric Dreyfus – Senior Advisor (317) 806-5146

Office:

edreyfus@apexbg.com

Bill Sylvester – Advisor (317) 806-5138

Office:

bsylvester@apexbg.com