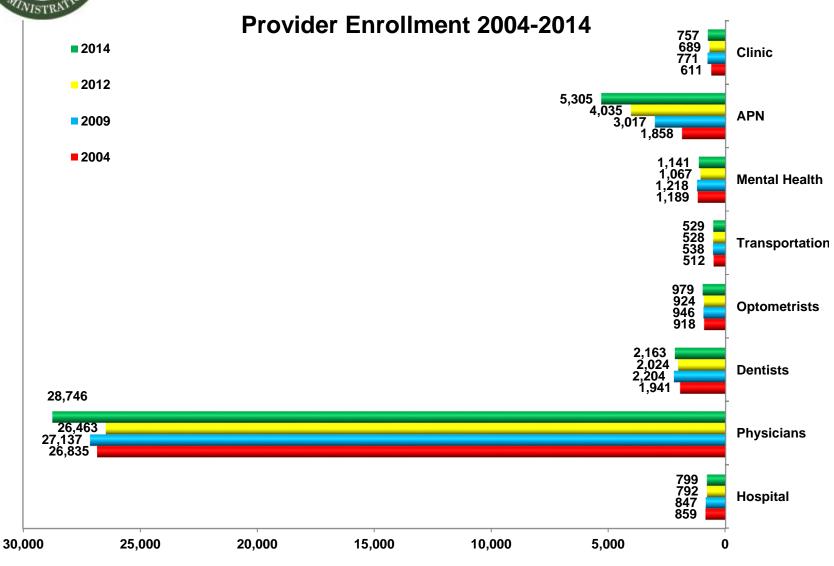

## Inside The Numbers

## **Primary Medical Providers**

# PMP-Cont.

### PMP-Cont.