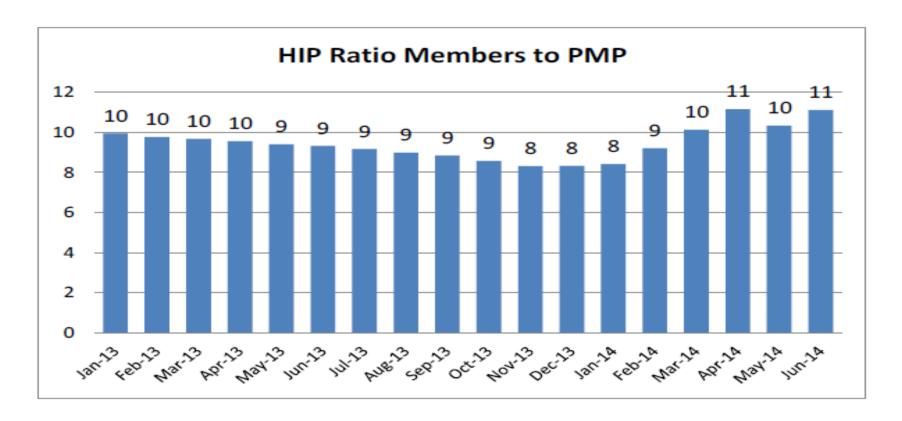

# PMP-Cont.

### PMP-Cont.

## Current PMP Panels by Program

| Program                             | MCE       | Open  | Full  | Held  | Stopped | Total  |
|-------------------------------------|-----------|-------|-------|-------|---------|--------|
| Core Coloat                         | ADVANTAGE | 816   | 181   | 298   | 84      | 1,379  |
| Care Select MDwise                  | 1,007     | 212   | 541   | 0     | 1,760   |        |
|                                     | Anthem    | 1,918 | 0     | 160   | 0       | 2,078  |
| HIP MDwise MHS                      | MDwise    | 822   | 0     | 232   | 0       | 1,054  |
|                                     | MHS       | 963   | 0     | 183   | 0       | 1,146  |
|                                     | Anthem    | 1,303 | 234   | 274   | 1       | 1,812  |
| Hoosier<br>Healthwise MDwise<br>MHS | MDwise    | 1,287 | 143   | 330   | 0       | 1,760  |
|                                     | MHS       | 1,156 | 232   | 308   | 2       | 1,698  |
|                                     | Total     | 9,272 | 1,002 | 2,326 | 87      | 12,687 |

#### Areas of Concern

- Do we have enough PMPs to manage influx of new members?
  - Do rural areas have access to PMPs?
  - HIP has 1000 fewer PMPs enrolled than Hoosier Healthwise
  - Even with 400000 new members, HIP would still be at a better ratio that HHW at approximately 100 to 1 with PMPs