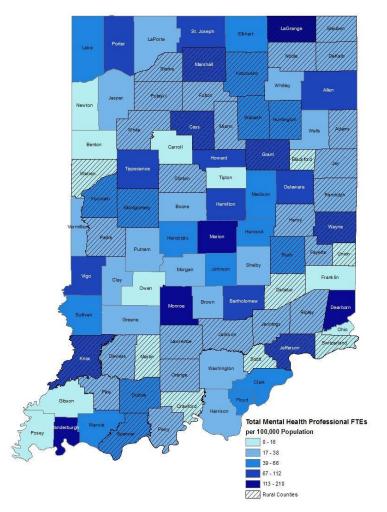

## Rural Communities Face Urgent Behavioral Health Provider Shortages

- 5 counties with no LMHPs
- 27 counties with no psychologists
- 43 counties with no psychiatrists
- 4 counties with no mental health professionals

## 74 Mental Health Professional FTEs per 100,000 population

| Profession    | Mean Age | Plan to retire in next 10 years |
|---------------|----------|---------------------------------|
| LMHPs         | 48.9     | 26.3%                           |
| Psychologists | 52.2     | 34.2%                           |
| Psychiatrists | 55       | n/a                             |
| PAPNs         | n/a      | 43.4%                           |