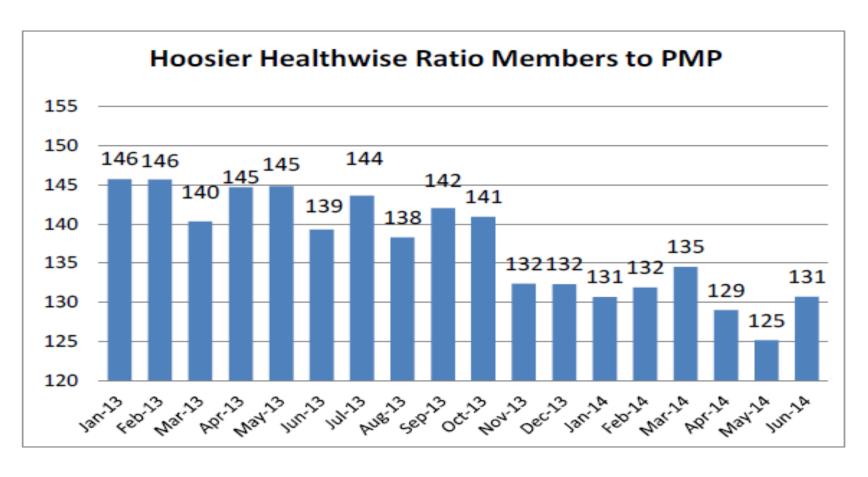

## Current PMP Panels by Program

| Program                             | MCE       | Open  | Full  | Held  | Stopped | Total  |
|-------------------------------------|-----------|-------|-------|-------|---------|--------|
| Core Coloat                         | ADVANTAGE | 816   | 181   | 298   | 84      | 1,379  |
| Care Select MDwise                  | 1,007     | 212   | 541   | 0     | 1,760   |        |
|                                     | Anthem    | 1,918 | 0     | 160   | 0       | 2,078  |
| HIP MDwise MHS                      | MDwise    | 822   | 0     | 232   | 0       | 1,054  |
|                                     | MHS       | 963   | 0     | 183   | 0       | 1,146  |
|                                     | Anthem    | 1,303 | 234   | 274   | 1       | 1,812  |
| Hoosier<br>Healthwise MDwise<br>MHS | MDwise    | 1,287 | 143   | 330   | 0       | 1,760  |
|                                     | MHS       | 1,156 | 232   | 308   | 2       | 1,698  |
|                                     | Total     | 9,272 | 1,002 | 2,326 | 87      | 12,687 |

#### Areas of Concern

- Do we have enough PMPs to manage influx of new members?
  - Do rural areas have access to PMPs?
  - HIP has 1000 fewer PMPs enrolled than Hoosier Healthwise
  - Even with 400000 new members, HIP would still be at a better ratio that HHW at approximately 100 to 1 with PMPs