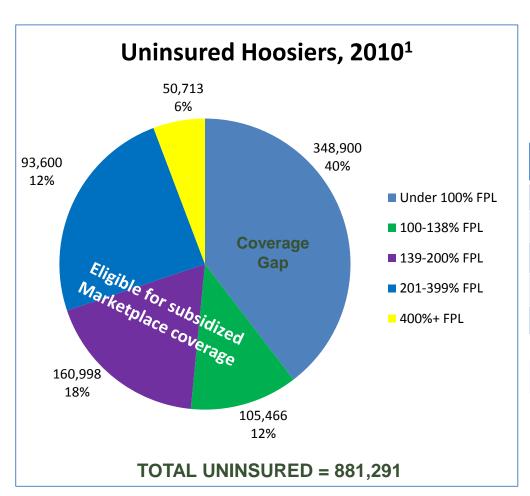

## State of the Uninsured in Indiana

Indiana Uninsured: 13.6% in 2010

- 1. SHADAC Health Insurance Analysis. (2011). American Community Survey data. Retrieved from www.nationalhealthcare.in.gov.
- 2. Office of the Assistant Secretary for Planning and Evaluation. (2013). 2013 Poverty Guidelines. Retrieved from http://aspe.hhs.gov/poverty/13poverty.cfm.