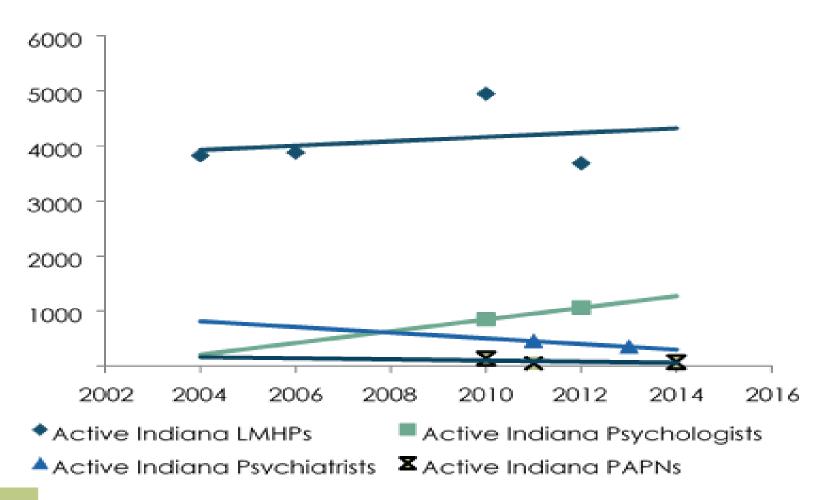

- Mental Health providers
  - Stagnant growth over last ten years
  - Decrease in last five years
  - Increase in those utilizing services