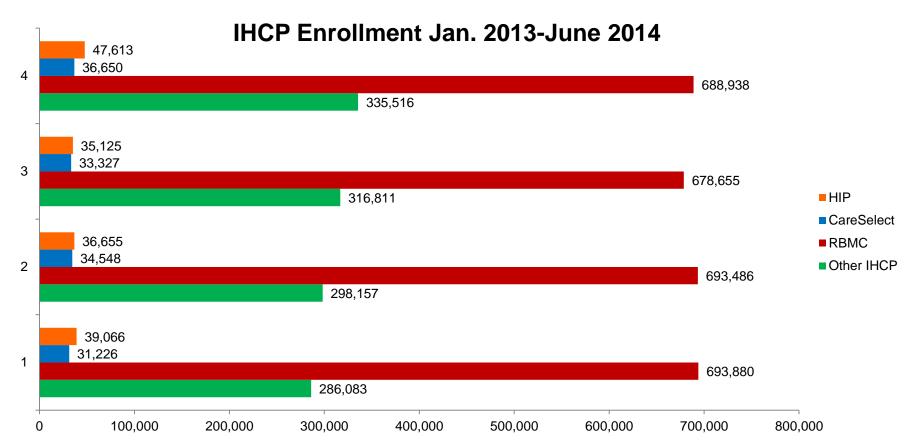

## Indiana Health Coverage Programs Member Access Through The Years

ICCMHC Quarterly Meeting October 9, 2014



## Where We Are Today



## State of the Uninsured in Indiana



## How do the Federal Poverty Levels translate to annual income? - 2013

| FPL <sup>2</sup> | Individual      | Family of 4     |
|------------------|-----------------|-----------------|
| Under 100%       | < \$11,490      | < \$23,550      |
| 100-138%         | \$11,490-15,970 | \$23,550-32,734 |
| 139-200%         | \$15,971-23,094 | \$32,735-47,335 |
| 201-399%         | \$23,095-45,959 | \$47,336-94,199 |
| 400%+            | > \$45,960      | > \$94,200      |

Indiana Uninsured: 13.6% in 2010

- 1. SHADAC Health Insurance Analysis. (2011). American Community Survey data. Retrieved from www.nationalhealthcare.in.gov.
- 2. Office of the Assistant Secretary for Planning and Evaluation. (2013). 2013 Poverty Guidelines. Retrieved from http://asp