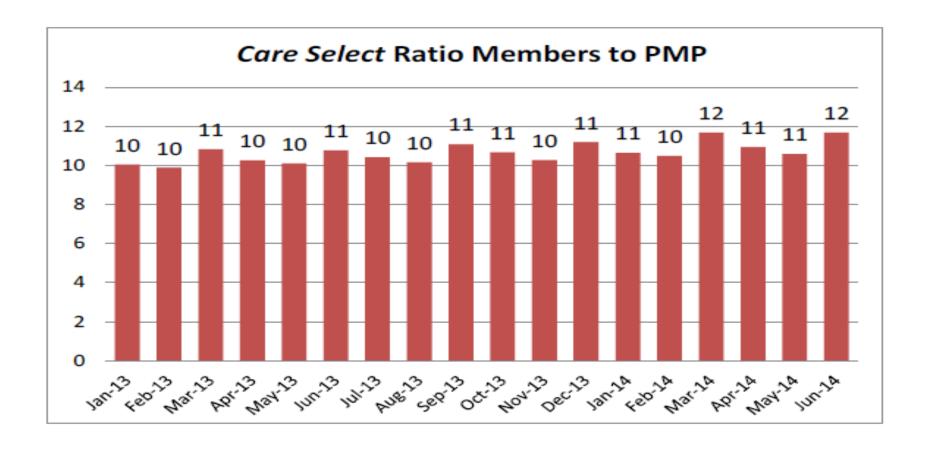

# PMP-Cont.

### PMP-Cont.

## Current PMP Panels by Program

| Program                             | MCE       | Open  | Full  | Held  | Stopped | Total  |
|-------------------------------------|-----------|-------|-------|-------|---------|--------|
| Core Coloat                         | ADVANTAGE | 816   | 181   | 298   | 84      | 1,379  |
| Care Select MDwise                  | 1,007     | 212   | 541   | 0     | 1,760   |        |
|                                     | Anthem    | 1,918 | 0     | 160   | 0       | 2,078  |
| HIP MDwise MHS                      | MDwise    | 822   | 0     | 232   | 0       | 1,054  |
|                                     | MHS       | 963   | 0     | 183   | 0       | 1,146  |
|                                     | Anthem    | 1,303 | 234   | 274   | 1       | 1,812  |
| Hoosier<br>Healthwise MDwise<br>MHS | MDwise    | 1,287 | 143   | 330   | 0       | 1,760  |
|                                     | MHS       | 1,156 | 232   | 308   | 2       | 1,698  |
|                                     | Total     | 9,272 | 1,002 | 2,326 | 87      | 12,687 |