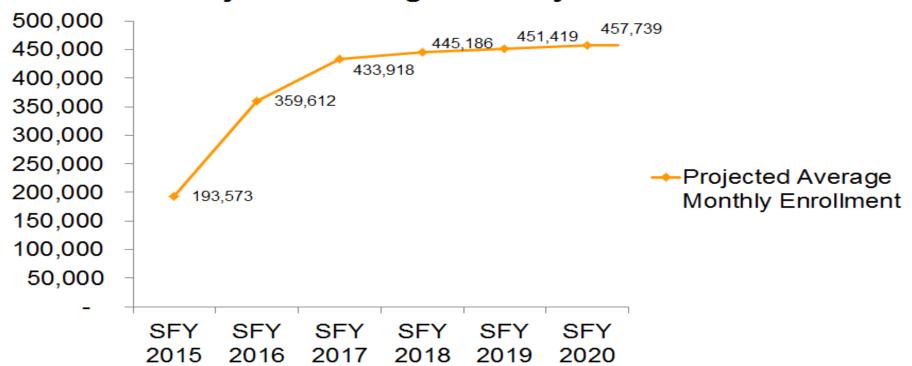

#### **Projected Average Monthly Enrollment**

#### Areas of Concern

- Do we have enough PMPs to manage influx of new members?
  - Do rural areas have access to PMPs?
  - HIP has 1000 fewer PMPs enrolled than Hoosier Healthwise
  - Even with 400000 new members, HIP would still be at a better ratio that HHW at approximately 100 to 1 with PMPs