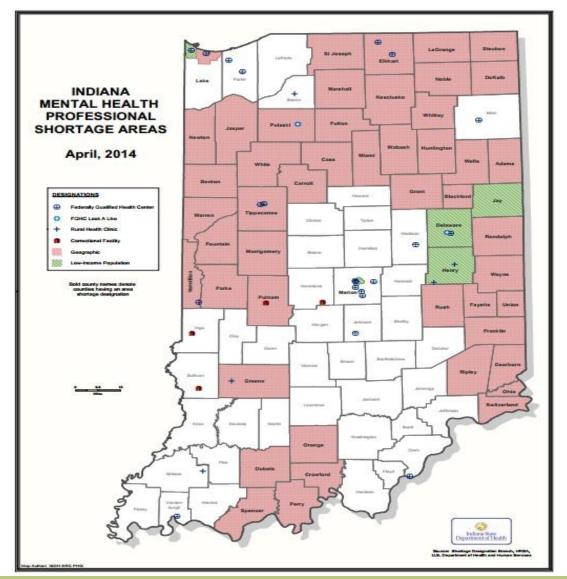

## 2014 Mental Health HPSA Map

Source: Indiana Primary Health Care Association; http://www.indianapca.org/ ?page=20

## Rural Communities Face Urgent Behavioral Health Provider Shortages

- 5 counties with no LMHPs
- 27 counties with no psychologists
- 43 counties with no psychiatrists
- 4 counties with no mental health professionals

## Psychiatrist Shortage Worsens