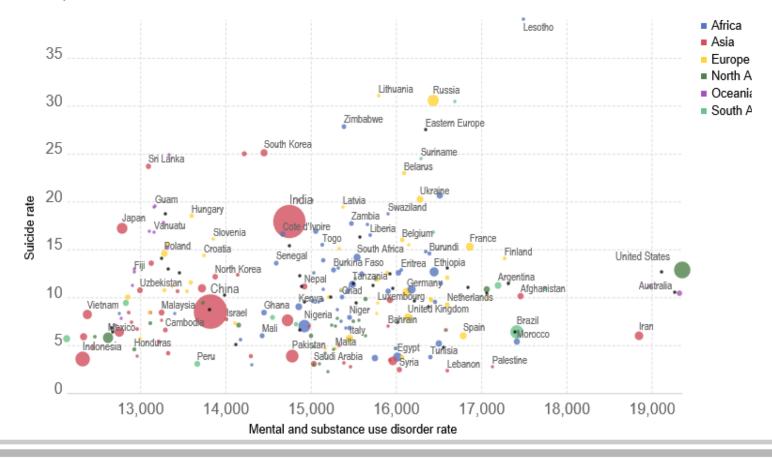

#### Suicide as an Epidemiological Example

Suicide death rates vs. prevalence of mental and substance use disorders, 2016

Ou ir

Age-standardized suicide death rates, measured per 100,000 individuals versus rates of mental and substance use disord per 100,000 individuals. This includes depression, anxiety, bipolar, eating disorders, alcohol or drug use disorders, and schizophrenia.