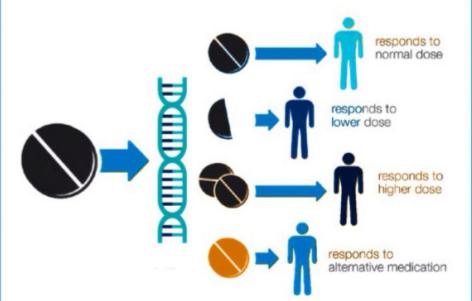

#### PERSONALIZED PRESCRIBING

Enables selection of the right drug and dose

| Anticonvulsants cont'd |              |  |
|------------------------|--------------|--|
| <b>Brand Name</b>      | Generic Name |  |
| Vimpat                 | Lacosamide   |  |
| Zarontin               | Ethosuximide |  |
| Zonegran               | Zonisamide   |  |