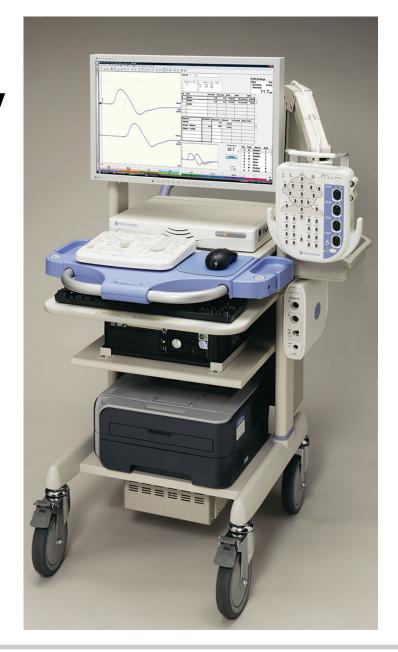

SONALIZED PRESCRIBING

Enables selection of the right drug and dose



| Anticonvulsants cont'd |              |  |
|------------------------|--------------|--|
| <b>Brand Name</b>      | Generic Name |  |
| Vimpat                 | Lacosamide   |  |
| Zarontin               | Ethosuximide |  |
| Zonegran               | Zonisamide   |  |

| Antidementia Agents |              |
|---------------------|--------------|
| Brand Name          | Generic Name |
| Aricept             | Donepezil    |
|                     |              |

www.genomind.com



Medication

Antidepressants

GENOMIND'

**Drug Interaction** 

This summary provides

Citalopram (Celexa®)

Escitalopram (Lexapro® Fluoxetine (Prozac®)

Fluvoxamine (Luvox®)

# ZOOM





# NeuroStar rTMS





## Nihon Kohden Polysomnography





# MECTA 5000Q Electroconvulsive Stimulator











# MUSE



# Virtual Reality





#### **VOCERA Staff Communications**







### Nihon Kohden Vital Sign Monitoring





### Cerner Millennium EHR





#### CIRCADIAN RHYTHMS





### Tunable Lighting





## Advanced Imaging at CHE





### **BEAM:** Brain Electrical Activity Mapping







# The Near Future

# Roy Amara



 We tend to overestimate the amount of change in the short run and under estimate change in the long run.

#### Roy Amara's Law





time

# 5G



- 20 gigabyte/second; whole Blue Ray movie (25-50 GB) in three seconds
- Sub millisecond latency; essentially instantaneously enabling autonomous vehicles
- Control of remote devices
- Much lower power requirements

# Augmented Reality





# The Internet of Things