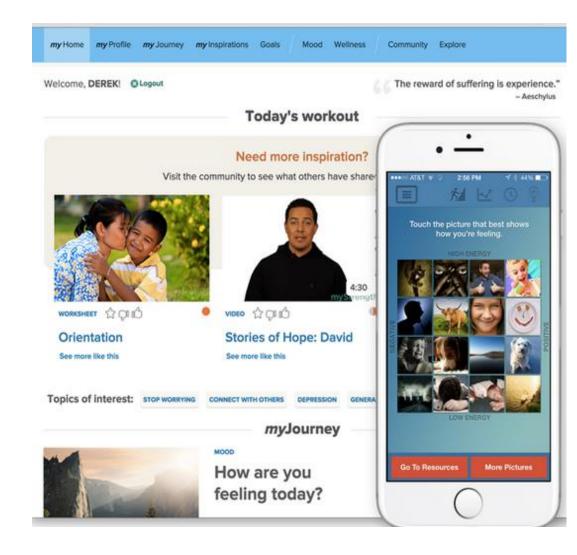

### Outline

A.Brief Organization Overview

B.Why Integrate Technology

C.Where/How is Tech Utilized

**B.Data Collection** 

myStrength: evidence-based, self-help resources offering providers the ability to meet consumer demand, extend access, improve outcomes and lower cost of care.

#### Mind Clinically Proven Psychotherapy Models

Body Wellness Applications

# Spiritual and Inspirational Resources

CBT Motivational Interviewing Behavioral Activation CBT-Relapse Mindfulness ACT