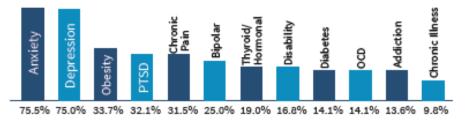

ed Action plan and summary 32 minutes ago.

DON'T DEDIT PLANE ACCE AN ORDER OF DESIGN OF DEDITION OF DESIGNATION OF DESIGNATIONO OF DESIGNATI OF DESIGNATIONO OF DESIGNATIONO OF Marie viewed Don't Stop Playing 36 minutes ago.



Marie viewed Adjust Your Sails 37 minutes ago.



Marie viewed Feet in Your Shoes 37 minutes ago.



Marie viewed The Way You See 38 minutes ago.

#### myStrength community



#### 2016 myStrength Survey Results & Feedback

myStrength's digital applications are designed to improve overall mental health and wellness. myStrength conducts regular consumer satisfaction surveys, and we are pleased to share the recent results representing feedback from myStrength members.

#### Overall Experience with myStrength



#### Most Common Health Concerns for myStrength Members



#### 93.4% of myStrength members

reported that they were either satisfied or extremely satisfied with their myStrength experience



#### What myStrength members are saying

Knowing that myStrength is there anytime of the day or night makes me feel less alone and hopeless.

I have learned a lot of really helpful coping skills from using myStrength for dealing with my depression and anxiety. I am glad there is something I can turn to when I am having a bad day.

I use myStrength waiting in line at the grocery store, waiting at the doctor's office & relaxing at home. myStrength is a helpful tool for outpatient therapy. Take it at your own pace, redo what you don't understand clearly, and have ability to see graphs related to your moods and progress.

I'm still in therapy but myStrength is