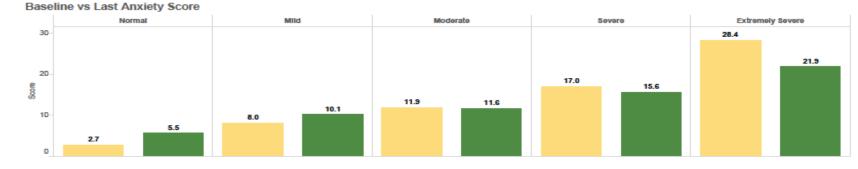

### Outline

A.Brief Organization Overview

B.Why Integrate Technology

C.Where/How is Tech Utilized

**B.Data Collection** 

myStrength: evidence-based, self-help resources offering providers the ability to meet consumer demand, extend access, improve outcomes and lower cost of care.