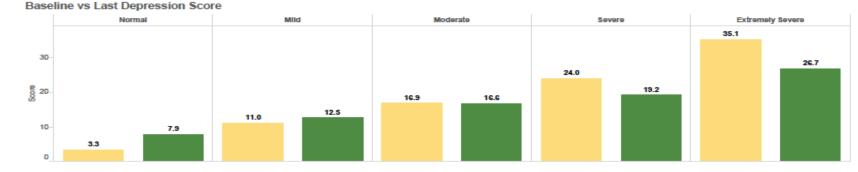

### Outline

A.Brief Organization Overview

B.Why Integrate Technology

C.Where/How is Tech Utilized

**B.Data Collection** 

myStrength: evidence-based, self-help resources offering providers the ability to meet consumer demand, extend access, improve outcomes and lower cost of care.