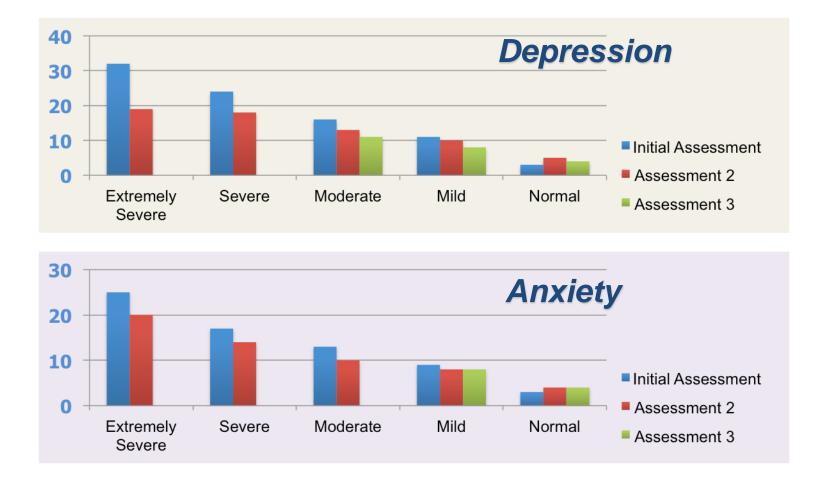

### Outline

A.Brief Organization Overview

B.Why Integrate Technology

C.Where/How is Tech Utilized

**B.Data Collection** 

myStrength: evidence-based, self-help resources offering providers the ability to meet consumer demand, extend access, improve outcomes and lower cost of care.