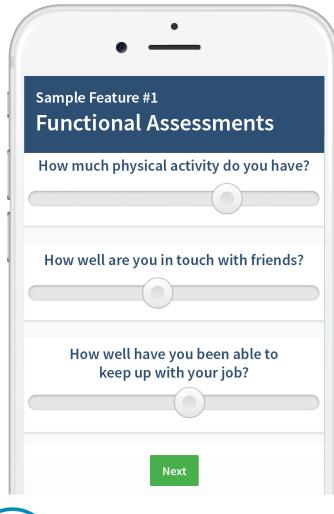

### Outline

A.Brief Organization Overview

B.Why Integrate Technology

C.Where/How is Tech Utilized

**B.Data Collection** 

myStrength: evidence-based, self-help resources offering providers the ability to meet consumer demand, extend access, improve outcomes and lower cost of care.