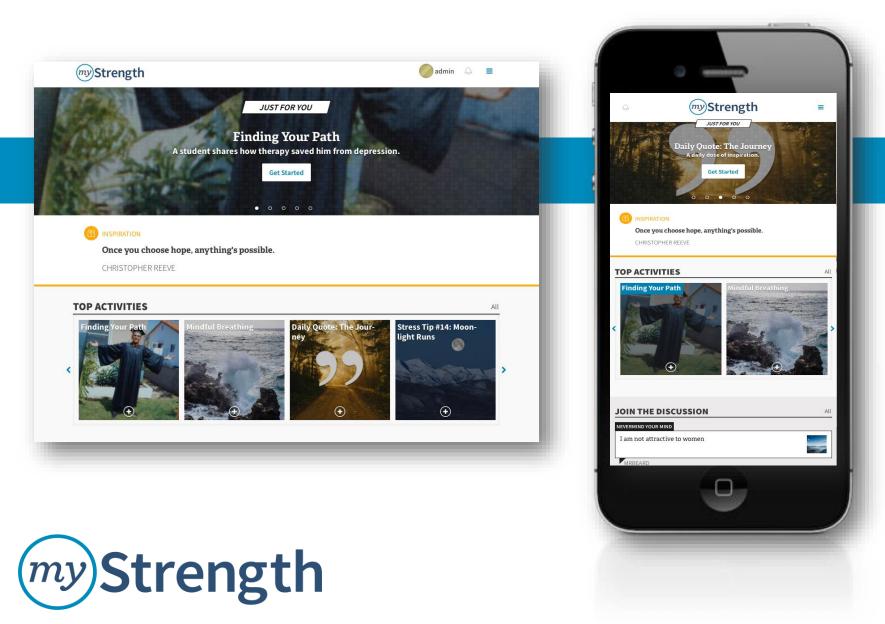

### Outline

A.Brief Organization Overview

B.Why Integrate Technology

C.Where/How is Tech Utilized

**B.Data Collection** 

myStrength: evidence-based, self-help resources offering providers the ability to meet consumer demand, extend access, improve outcomes and lower cost of care.