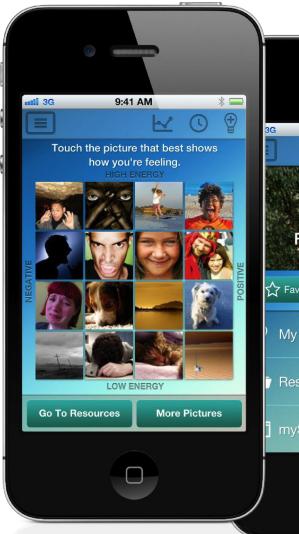

pe through fostering a sense of self-efficacy."

Mandy Fauble Ph.D., Safe Harbor, PA

"This is something that you can do for yourself, on your own, when you're not here, to move along your recovery at the pace that you want to move it along at."

Cheryl Ward, Cornerstone PA

"...this gentleman dealing with schizophrenia said to me, "I got to tell you, this is the best thing that you guys have ever done for me." He pulled out his smartphone and he said, "It's like I have my therapist in my pocket."

Michelle Kelly-Thompson, Human Services Center, PA



"Because she has something to do at home in between sessions, we've seen a huge leap in her recovery, .....she's not a high utilizer of our services anymore."

Corey Cantrell, The Center for MH, CO



### myStrength Mobile (IOS and Android)



Strength

my



• Exclusive use of the **Photographic Affect Meter** (PAM) to drive personalized 'in the moment' tools to manage and improve mental health

 Short form CBT and Mindfulness Acceptance applications combined with personalized inspirational resources