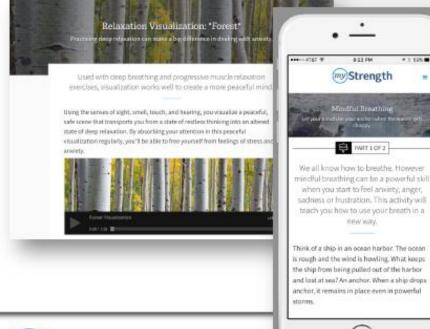

lf-help workbooks



**Student Panel Feedback** – Activities created with the input of a panel of 60 students from colleges across the country



### Find What Works Best for YOU!

- Over 100 activities for students to work on
  - Short and long activities
  - Videos, articles, inspirational quotes, mindfulness exercises
- Topics designed by students
  - "I'm Freaking Out"
  - Happiness
  - College Life
  - And many more...
- Personalized Experience





myStrength Users



"It is very helpful at times when anxiety begins to rise and I am unable to control it. There is always something to do to take my mind into a place of serenity."

> "It is an awesome tool for anyone who needs a positive outlet. No judgment, and it is personalized just for you."

#### Mindfulness – Tracks include...





- Daily repetition & periodic experimentation
- Meditation & "eyes open" experiences
- Sitting & moving in the world
- Sensory (external) & visualization (internal)
- In-the-moment & dedicated time
- 1-minute & 10-minute experience
- Audio, visual and tactile

#### **Chronic Pain & Opioid Management**





Clinical Framework:

- Psycho-education
- Acceptance and commitment
- Positive psychology
- Cognitive behavioral therapy

Capabilities:

- Daily Planning tools
- Clinician visit support tools
- Functional assessments

Additional Considerations:

- Opioid management
- Opioid-specific recovery

### Chronic Pain & Opioid Management



### Capabilities:

- Daily planning tools
- Clinician visit support tools
- Functional assessments
- Opioid risk assessments
- Daily logging/journaling
- Pe